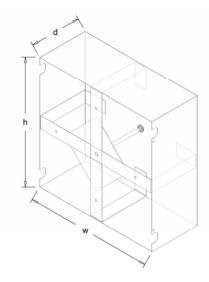

| Symbol      | external dimmensions (mm) |       |       |
|-------------|---------------------------|-------|-------|
|             | height                    | width | depth |
| ZK-50/50/20 | 496                       | 496   | 200   |