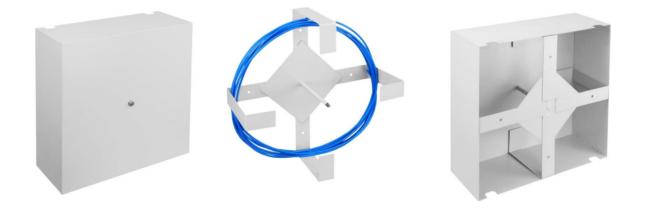

## DESCRIPTION:

Metal frame, fixed directly to the wall.

- Ensure the position of the cable supply while maintaining a safe bend radius,

- Possibility to roll up a 50m fiber optic cable with a diameter of 15.50mm,

- The housing is mounted to the frame by means of a screw from the front of the cabinet,

- Frame made of sheet metal 2mm, casing made of sheet metal 1mm,

- On request, it is possible to make cabinets in other dimensions.