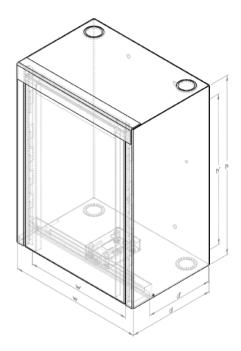

## DESCRIPTION:

Cabinet designed for wall mounting in places particularly vulnerable to devastation and burglary.

- Material: steel sheet thickness 1.5 mm.,

- Special door construction reinforced with steel sheet angles. 2mm.,

- Cabinet has 2 holes from above and from below (Ø38 / 29 - plugged),

Z version of the cabinet has the cable stock organizer on the back panel and the L version has cable organizer and PS 1 board.

Additional equipment:

- 19" rack mounts fixed or retractable
- Mounting plate made of magnelis / OSB sheet,
- PS 9" 1U SC Simplex / Duplex.
- Cable organizer (cable supply) on the back panel,

- PSN 1.

| Symbol           | External dimmensions (mm) |           |           | Internal dimmensions (mm) |            |            |
|------------------|---------------------------|-----------|-----------|---------------------------|------------|------------|
|                  | height (h)                | width (w) | depth (d) | height (h')               | width (w') | depth (d') |
| M-40/30/20 WZM   | 402                       | 300       | 202       | 355                       | 241        | 147,5      |
| M-50/50/20 WZM   | 502                       | 500       | 202       | 435                       | 441        | 147,5      |
| M-58/58/30 WZM   | 582                       | 580       | 302       | 515                       | 521        | 247,5      |
| M-70/58/30 WZM   | 702                       | 580       | 302       | 635                       | 521        | 247,5      |
| M-70/58/30 WZM L | 702                       | 580       | 302       | 591                       | 521        | 247,5      |
| M-70/58/30 WZM Z | 702                       | 580       | 302       | 635                       | 521        | 247,5      |