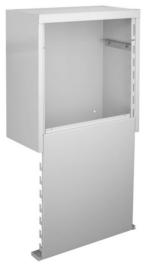

## DESCRIPTION:

Cabinet designed for wall mounting in places particularly vulnerable to devastation and burglary.

- Material: steel sheet thickness 1.5 mm.,

- Special door construction reinforced with steel sheet angles. 2mm.,

- Cabinet has 2 holes from above and from below (Ø38 / 29 - plugged),

Z version of the cabinet has the cable stock organizer on the back panel and the L version has cable organizer and PS 1 board.

Additional equipment: