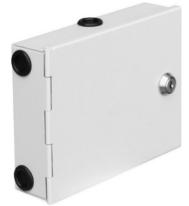

## DESCRIPTION:

Wall mounted cabinet designed for FTTx networks construction.

- Designed for making branches from an easy-access cable in multi apartment buildings,

- Lockable with 4-ratchet lock (dedicated key code),

- Cabinet has 2 Ø19 entries in the side walls and one on the top and bottom, dedicated to the entry of an easy access cable plugged with openings,

- A dedicated place for cable storage,

- Vertical hole on the back wall, for easy wall-mounting of the cabinet on the cable,