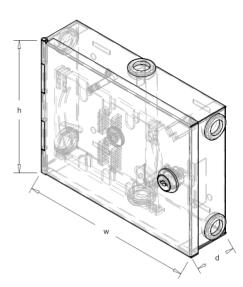

## DESCRIPTION:

Wall mounted cabinet designed for FTTx networks construction.

- Designed for making branches from an easy-access cable in multi apartment buildings,

- Lockable with 4-ratchet lock (dedicated key code),

- Cabinet has 2 Ø19 entries in the side walls and one on the top and bottom, dedicated to the entry of an easy access cable plugged with openings,

- A dedicated place for cable storage,

- Vertical hole on the back wall, for easy wall-mounting of the cabinet on the cable,

- The standard equipment includes handles ordering the fiber supply,
- Material: steel sheet 1 mm thick.

| Symbol      | external dimmensions (mm) |       |       |
|-------------|---------------------------|-------|-------|
|             | height                    | width | depth |
| PSN-15/20/5 | 151                       | 198,4 | 49,4  |