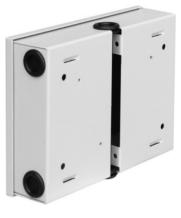

- Cabinet has 2 Ø19 entries in the side walls and one on the top and bottom, dedicated to the entry of an easy access cable plugged with openings,

- A dedicated place for cable storage,

- Vertical hole on the back wall, for easy wall-mounting of the cabinet on the cable,