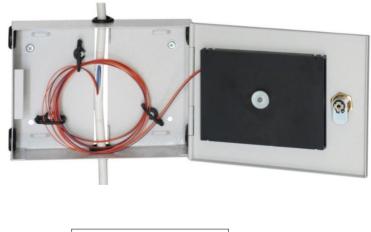

## DESCRIPTION:

Wall mounted cabinet designed for FTTx networks construction.

- Designed for making branches from an easy-access cable in multi apartment buildings,

- Lockable with 4-ratchet lock (dedicated key code),

- Cabinet has 2 Ø19 entries in the side walls and one on the top and bottom, dedicated to the entry of an easy access cable plugged with openings,

- A dedicated place for cable storage,

- Vertical hole on the back wall, for easy wall-mounting of the cabinet on the cable,

- The standard equipment includes handles ordering the fiber supply,
- Material: steel sheet 1 mm thick.

| Symbol      | external dimmensions (mm) |       |       |
|-------------|---------------------------|-------|-------|
|             | height                    | width | depth |
| PSN-15/20/5 | 151                       | 198,4 | 49,4  |