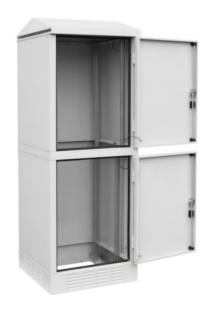

## **DESCRIPTION:**

Cabinets for installation on SK1 channel sump.

- Made of sheet metal with Magnelis coating 1.5mm thick, plinth made of sheet metal with a Magnelis coating 2 mm thick, 150 mm high, ventilation holes from three sides, covered with a filter mat, IP53 protection and mechanical resistance IK10 ratings,
- Upper and lower part connected with a 150mm high grommet,
- Lockable with a 3-point bolt lock with a padlock bolt, swing handle,
- 2 pairs of 19" rack adjustable distance between the front and rear pair from 260mm do 420mm, distance between the front of the body and the first pair of racks from 55mm do 125mm,

## Additional equipment:

- Heating set with thermostat,
- Heating set consisting of a CSL028 250W semiconductor blower controlled by an electronic hygrotheraphy ETF 012,
- A set for ventilation of cabinets with a thermostat,
- Floor plate with 3 holes Ø50 for self-breaking,
- 19" 1U 340 mm shelf,
- PS 19" 1U SC SX / DX pull-out,
- PS 19" 2U SC DX pull-out,
- 3U voltage distribution panel.