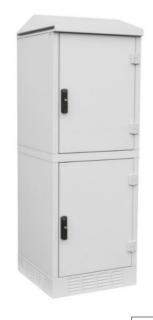

## SZK modular Cabinets

## **DESCRIPTION:**

Cabinets for installation on SK1 channel sump.

- Made of sheet metal with Magnelis coating 1.5mm thick, plinth made of sheet metal with a Magnelis coating 2 mm thick, 150 mm high, ventilation holes from three sides, covered with a filter mat, IP53 protection and mechanical resistance IK10 ratings,
- Upper and lower part connected with a 150mm high grommet,
- Lockable with a 3-point bolt lock with a padlock bolt, swing handle,
- 2 pairs of 19" rack adjustable distance between the front and rear pair from 260mm do 420mm, distance between the front of the body and the first pair of racks from 55mm do 125mm,