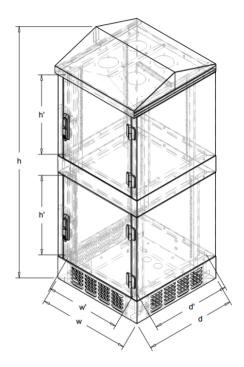

| Symbol                | External dimmensions (mm) |           |           | Internal dimmensions (mm) |            |            |
|-----------------------|---------------------------|-----------|-----------|---------------------------|------------|------------|
|                       | height (h)                | width (w) | depth (d) | height (h')               | width (w') | depth (d') |
| SZK 24U 19" (12U+12U) | 1535                      | 610       | 610       | 533+533                   | 503        | 570        |
| SZK 30U 19" (18U+12U) | 1805                      | 610       | 610       | 533+803                   | 503        | 570        |
| SZK 36U 19" (18U+18U) | 2075                      | 610       | 610       | 803+803                   | 503        | 570        |