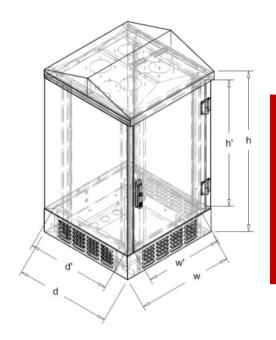

## **DESCRIPTION:**

Cabinets for installation on SK1 channel sump.

- Made of sheet metal with Magnelis coating 1.5mm thick,
- Plinth made of sheet metal with a Magnelis coating 2 mm thick, 150 mm high, ventilation holes from three sides, covered with a filter mat,
- IP54 protection and mechanical resistance IK10 ratings (confirmed by test report No. B/2020/34),
- Lockable with a 3-point bolt lock with a padlock bolt, swing handle,
- 2 pairs of 19" rack adjustable distance between the front and rear pair from 260 mm to 430 mm, distance between the front of the body and the first pair of racks from 56mm to 174mm.

| Symbol      | External dimmensions (mm) |           |           | Internal dimmensions (mm) |            |            |
|-------------|---------------------------|-----------|-----------|---------------------------|------------|------------|
|             | height (h)                | width (w) | depth (d) | height (h')               | width (w') | depth (d') |
| SZK 12U 19" | 863,7                     | 610       | 610       | 531,1                     | 496,2      | 427,9      |
| SZK 18U 19" | 1133,8                    | 610       | 610       | 799,2                     | 496,2      | 429,3      |
| SZK 30U 19" | 1685,8                    | 610       | 610       | 1352,2                    | 496,2      | 425        |