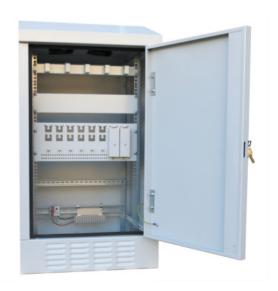

## **DESCRIPTION:**

Cabinets for installation on SK1 channel sump.

- Made of sheet metal with Magnelis coating 1.5mm thick,
- Plinth made of sheet metal with a Magnelis coating 2 mm thick, 150 mm high, ventilation holes from three sides, covered with a filter mat,
- IP54 protection and mechanical resistance IK10 ratings (confirmed by test report No. B/2020/34),
- Lockable with a 3-point bolt lock with a padlock bolt, swing handle,
- 2 pairs of 19" rack adjustable distance between the front and rear pair from 260 mm to 430 mm, distance between the front of the body and the first pair of racks from 56mm to 174mm.

## Additional equipment:

- Heating set with thermostat,
- Heating set consisting of a CSL028 250W semiconductor blower controlled by an electronic hygrotherm ETF 012,
- A set for ventilation of cabinet with a thermostat,
- Floor plate with 3 holes Ø50 for self-breaking,
- 19" 1U 340 mm shelf,
- PS 19" 1U SC SX / DX pull-out,
- PS 19" 2U SC DX pull-out,
- 3U voltage distribution panel.