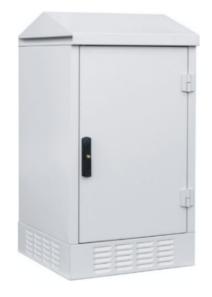

## **DESCRIPTION:**

Cabinets for installation on SK1 channel sump.

- Made of sheet metal with Magnelis coating 1.5mm thick,
- Plinth made of sheet metal with a Magnelis coating 2 mm thick, 150 mm high, ventilation holes from three sides, covered with a filter mat,
- IP54 protection and mechanical resistance IK10 ratings (confirmed by test report No. B/2020/34),
- Lockable with a 3-point bolt lock with a padlock bolt, swing handle,
- 2 pairs of 19" rack adjustable distance between the front and rear pair from 260 mm to 430 mm, distance between the front of the body and the first pair of racks from 56mm to 174mm.

SZK-18U 19"